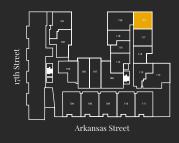

## 1 Bed 1 Bath

UNIT 119 LEVEL 1 539 SF

BEDROOM

DECK

KITCHEN

LIVING/DINING ROOM

88ATTHEPARK.COM

The floor plans, elevations, renderings, features, finishes, amenities and specifications are subject to change at any time. They should not be relied upon as representations, express or implied. Models do not represent racial or gender preference. The developer and marketing team reserves the right to make changes at any time, without prior notice. Square footage measurements are approximate only and should not be relied upon. Prospective purchasers are advised to have a licensed professional provide the buyer with actual measurements. Real Estate Consulting, Sales and Marketing by Compass California II, Inc. – a California licensed broker. BRE License #01527235