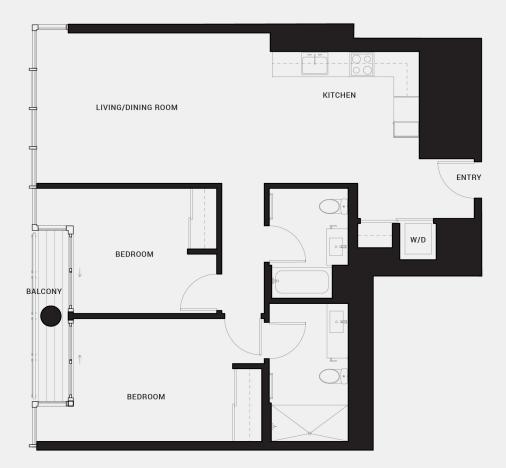

## 2 Bed 2 Bath

UNIT 409 LEVEL 4 1,079 SF

The floor plans, elevations, renderings, features, finishes, amenities and specifications are subject to change at any time. They should not be relied upon as representations, express or implied. Models do not represent racial or gender preference. The developer and marketing team reserves the right to make changes at any time, without prior notice. Square footage measurements are approximate only and should not be relied upon. Prospective purchasers are advised to have a licensed professional provide the buyer with actual measurements. Real Estate Consulting, Sales and Marketing by Compass California II, Inc. – a California licensed broker. BRE License #01527235 😭