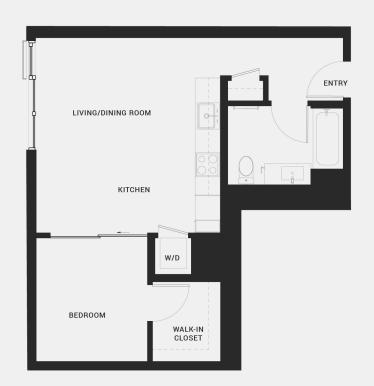

## 1 Bed 1 Bath

**UNIT 422** 

LEVEL 4

518 SF

88ATTHEPARK.COM

The floor plans, elevations, renderings, features, finishes, amenities and specifications are subject to change at any time. They should not be relied upon as representations, express or implied. Models do not represent racial or gender preference. The developer and marketing team reserves the right to make changes at any time, without prior notice. Square footage measurements are approximate only and should not be relied upon. Prospective purchasers are advised to have a licensed professional provide the buyer with actual measurements. Real Estate Consulting, Sales and Marketing by Compass California II, Inc. – a California licensed broker. BRE License #01527235